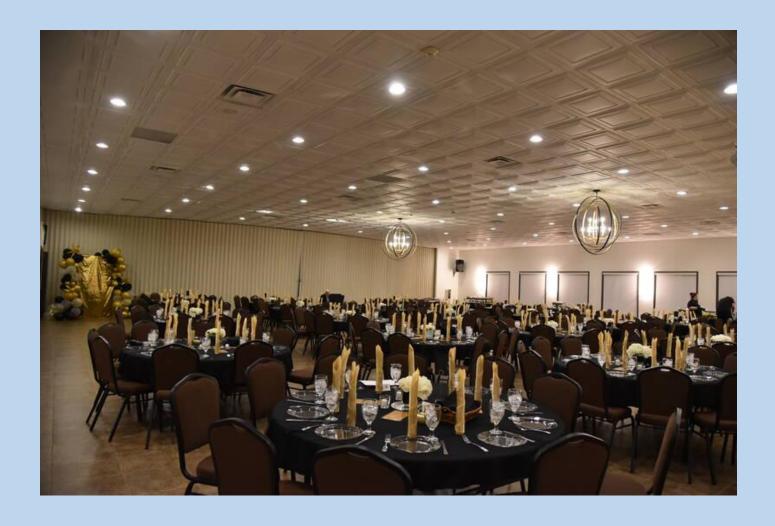

## One of Atlanta's Most Beautiful Social Halls with a Kosher Kitchen

Congregation Beth Shalom's Newly Renovated social hall offers an elegant and versatile space to accommodate any occasion.

WE CAN SEAT OVER 200 GUESTS COMFORTABLY

Our beautiful sanctuary is perfect for any wedding and can seat over 200 people comfortably.

Our kosher kitchen is fully equipped and designed to meet the needs of any approved caterer.