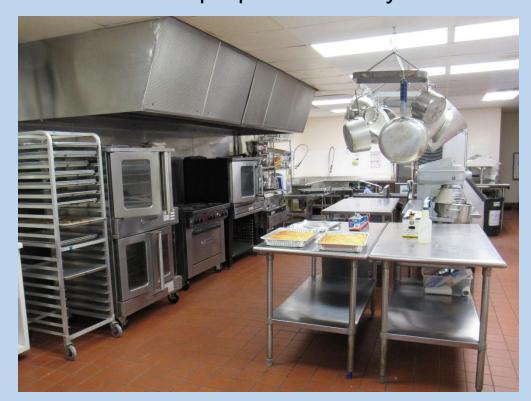

OUR KOSHER KITCHEN IS DESIGNED TO MEET ALL OF THE

COOKING NEEDS FOR ANY APPROVED CATERER

OUR PRICES ARE REASONABLE AND AFFORDABLE

At Beth Shalom, we are here to make any event truly special. With plenty of customizable options, our space is perfect for:

Our beautiful sanctuary is perfect for any wedding and can seat over 200 people comfortably.

Our kosher kitchen is fully equipped and designed to meet the needs of any approved caterer.